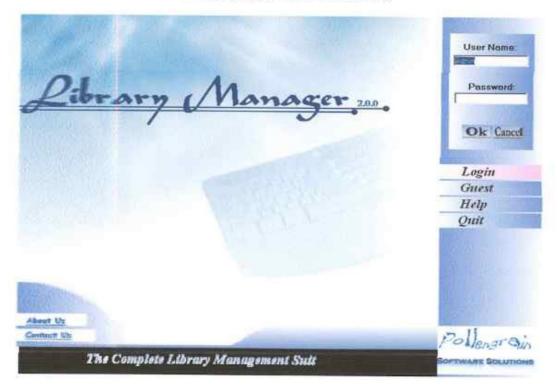

#### 4. Integrated Library Management System (ILMS) Software

Library is automated with by Library Manager, Integrated Library Management System (ILMS) software. It is implemented since AY 2013-14 and it works on barcode technology. Bar code is assigned to all the books in the Library .The Library follows open access system encouraging the user to browse freely in the stack area. OPAC (Online Public Access Catalogue) system is implemented to ease the search of required book/journal, etc. Due to quick service provided, the students require significantly less time to issue and return books.

#### Library Software Information-

- · Name of Software: Library Manager Software
- Version:-2.0
- · Year of Implementation:-2013
- · Type of Scanner: Bar Code Scanning

#### Library Manager Software Screenshot

**BRAHMA VALLEY INSTITUTE OF MANAGEMENT** 

Approved by All India Council for Technical Education(AICTE), Directorate of Technical Education Government of Maharashtra & Affiliated to University of Pune