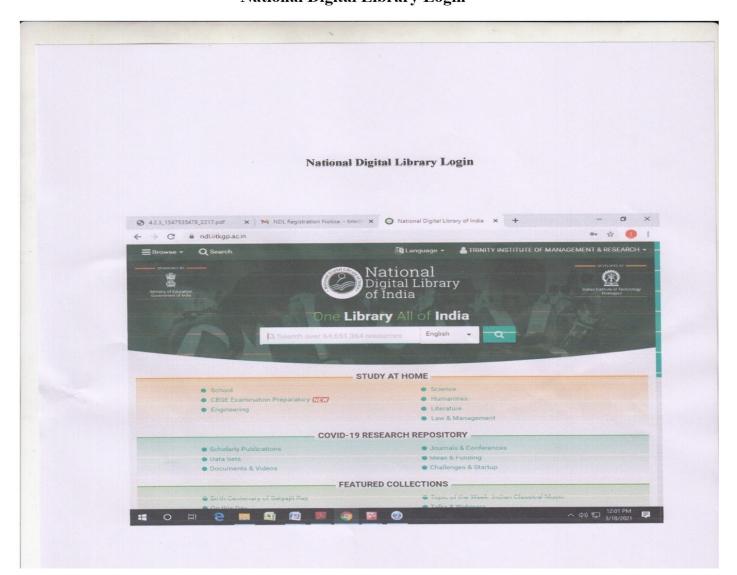

## National Digital Library Login

### 2. Subscriptions to e-resources and journals:

The Institute has an Institutional Membership of National Digital Library of India (NDLI), which provides the online access to various learning resources. Institute motivates staff and students to get membership of National Digital Library. Institute has subscribed Membership of DELNET which provides access to access to e books, national & international e-journals, e books, etc

## E-Resources Membership:-

| Sr. No | Particulars                       | Details of Membership | Provides Service or Access to                                                        |
|--------|-----------------------------------|-----------------------|--------------------------------------------------------------------------------------|
| 1.     | DELNET                            | Membership            | DELNET provides access to 10839 E-<br>books in 709 categories and 860 e-<br>journals |
| 2.     | National Digital<br>Library (NDL) | Membership            | E-Journals, E-Books Thesis Audio<br>Video Lectures                                   |
| 3.     | Shodhganga                        | Open Access           | Provides access to Thesis and<br>Dissertation                                        |