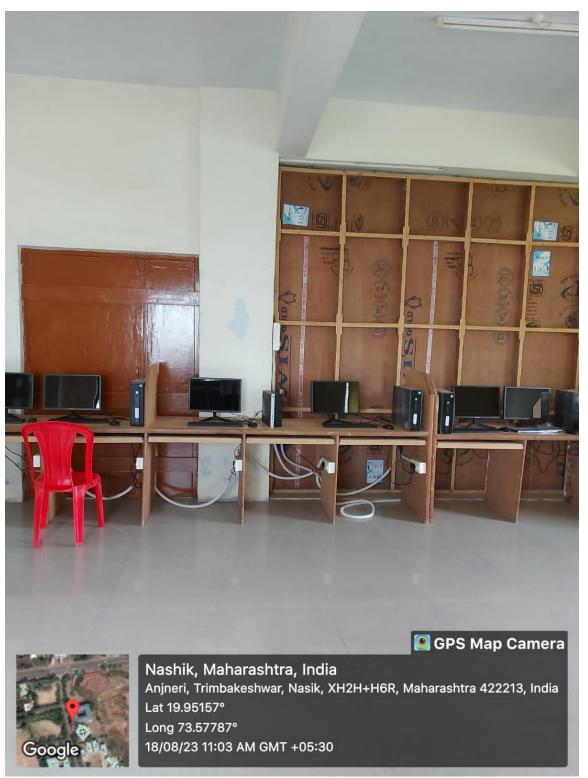

## **Computational Facilities**

| Sr. No. | Particulars                          | Available<br>(Nos)     | Required<br>(Nos) |
|---------|--------------------------------------|------------------------|-------------------|
| 1       | Printers                             | 20                     | 10                |
| 2       | A1 size Color Printers               | 0                      | 0                 |
| 3       | Number of PCs in Language Laboratory | 20                     | 20                |
| 4       | Legal Application S/W                | 20                     | 20                |
| 5       | Legal System S/W                     | 3                      | 3                 |
| 6       | No of Computers Required             | 332<br>(470 Purchased) | 185               |

## **Instructional Area-Common Facilities**

| Sr. No. | - ur troulur 5         | Available Area<br>(Sq. m.) | Expected Area<br>(Sq. m.) |
|---------|------------------------|----------------------------|---------------------------|
| 1       | Computer Center        | 167                        | 150                       |
| 2       | Library & Reading Room | 475                        | 400                       |
| 3       | Language Laboratory    | 45                         | 33                        |
|         | TOTAL                  | 687                        | 583                       |