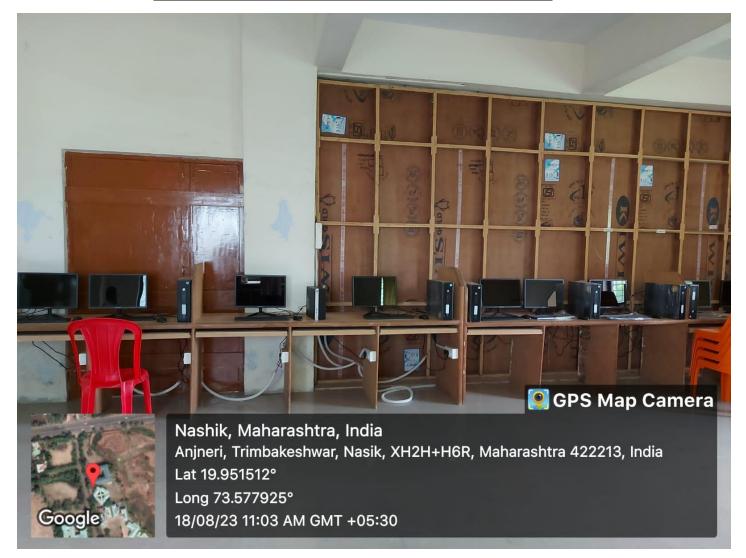

## 1. Central Library:

Institute is having well-equipped spacious Central Library with all the required facilities. Library is having huge collection of learning resources which includes print, digital and online reading material, etc. Library is automated with required digital facilities. Reading room is available with capacity of more than 150 students with required infrastructure for comfortable reading & study. Wi-Fi connectivity is available in the library. Library uses Dewey decimal classification system. Library is updated as per need of courses offered by the Institute. Daily news papers are also available in the library along with other resources.

## **Instructional Area-Common Facilities**

| Sr. No. | - ur troulur 5         | Available Area<br>(Sq. m.) | Expected Area<br>(Sq. m.) |
|---------|------------------------|----------------------------|---------------------------|
| 1       | Computer Center        | 167                        | 150                       |
| 2       | Library & Reading Room | 475                        | 400                       |
| 3       | Language Laboratory    | 45                         | 33                        |
|         | TOTAL                  | 687                        | 583                       |

#### Reading Room