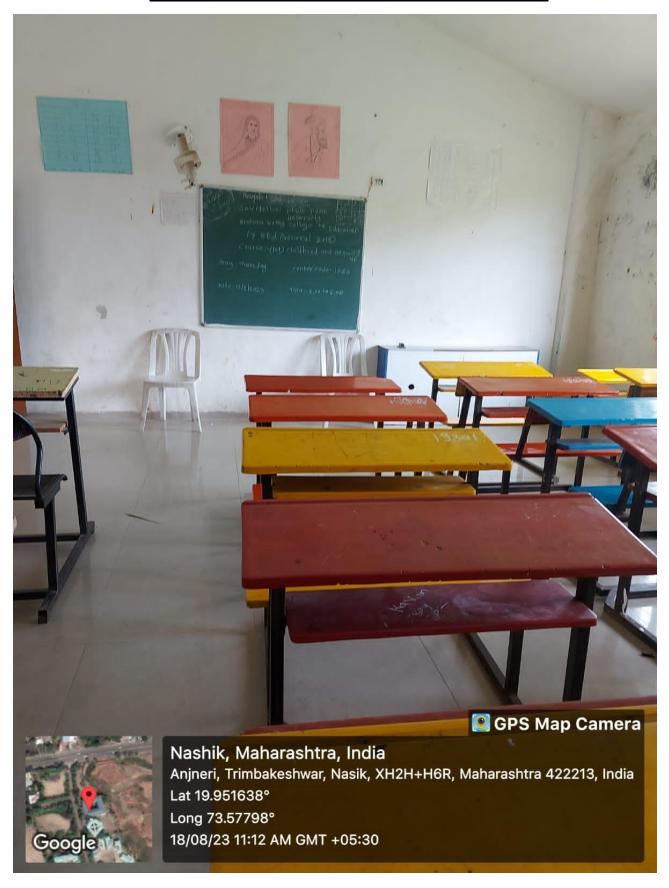

# Sample Photographs of the Institute's Infrastructure and Other Facilities

Approved by All India Council for Technical Education(AICTE),
Directorate of Technical Education Government of Maharashtra & Affiliated to University of Pune

### Class Rooms and Tutorial Room

The Institute has well-equipped, spacious and well-ventilated 4 classrooms and Seminar Hall with comfortable seating arrangement. They are used for smooth and effective conduct of theory sessions for MBA Students. To facilitate latest and innovative teaching methods of our faculties, classrooms are equipped with LCD projectors and Computer with Internet Connection. The fresh and energetic environment contributes to the enriched Teaching—learning experience. This ensures the strong bond between Mentors and Mentees.

| Sr. No. | Class | Room No.            | Green<br>Board | LCD<br>OHP | Smart<br>Board | Computer with internet connection | White<br>Board |
|---------|-------|---------------------|----------------|------------|----------------|-----------------------------------|----------------|
| 1       | MBA   | G5 Classroom I      | 1              | 1          |                | 1                                 | 1              |
| 2       | MBA   | G8 Classroom<br>II  | 1              | 1          |                | 1                                 | 1              |
| 3       | MBA   | G9 Classroom<br>III | 1              | 1          | -1-            | 1                                 | 1              |
| 4       | MBA   | F2 Classroom        | 1              | 1          |                | <b>/</b>                          | 1              |
| 5       | MBA   | F9 Seminar<br>Hall  | 1              | 1          |                | 1                                 | 1              |