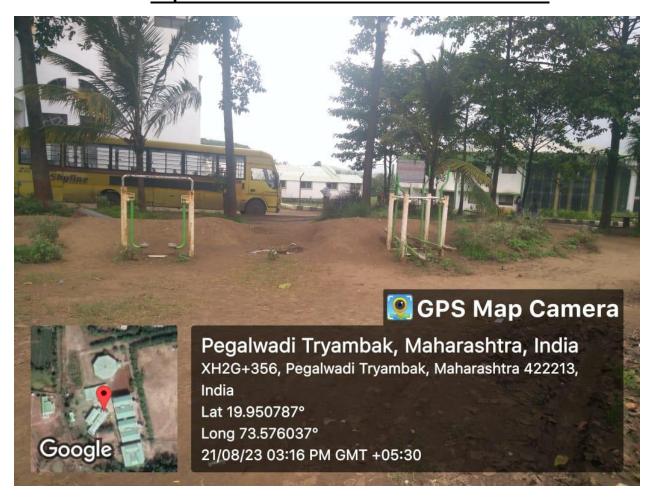

# Sample Photographs of the Institute's Infrastructure and Other Facilities

Approved by All India Council for Technical Education(AICTE),
Directorate of Technical Education Government of Maharashtra & Affiliated to University of Pune

# The institution has adequate facilities for sports, games (indoor, outdoor), gymnasium, yoga center etc., and cultural activities

The institute has well equipped with sports facilities for the students, which includes indoor as well as outdoor facilities. Outdoor facilities include, volleyball ground, cricket, basketball sports whereas indoor games include Table Tennis, Chess, and Carom. The ground for Cricket, Volleyball, Basketball and Football is spacious and well maintained. The institute has specious playground which is regularly maintained to execute various events like sports day, karate, cricket, badminton, tug of war, volleyball etc.