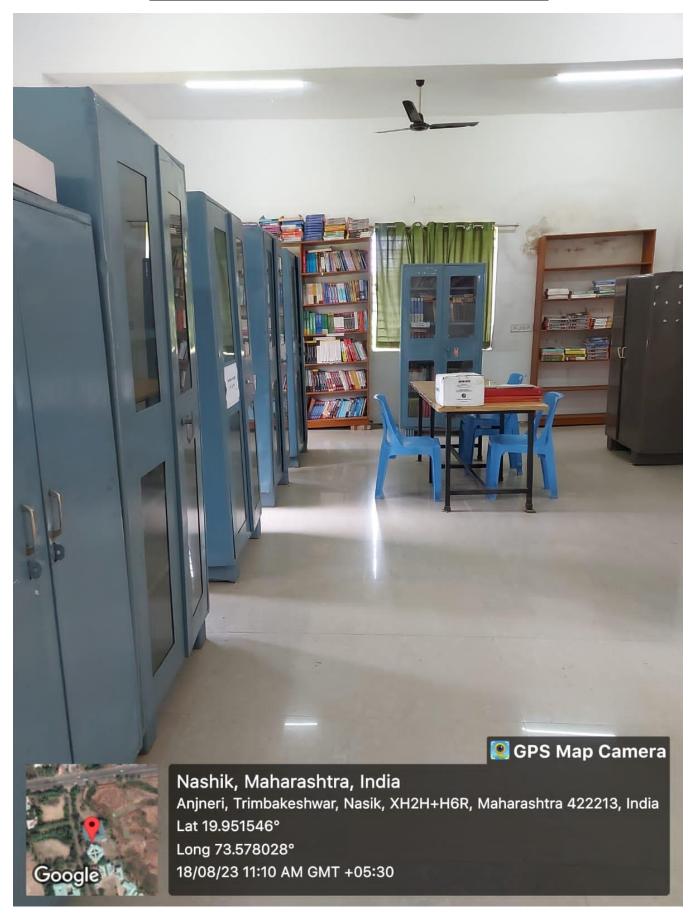

# **Instructional Area-Common Facilities**

| Sr. No. |                        | Available Area<br>(Sq. m.) | Expected Area<br>(Sq. m.) |
|---------|------------------------|----------------------------|---------------------------|
| 1       | Computer Center        | 167                        | 150                       |
| 2       | Library & Reading Room | 475                        | 400                       |
| 3       | Language Laboratory    | 45                         | 33                        |
|         | TOTAL                  | 687                        | 583                       |

# Library as a learning Resource