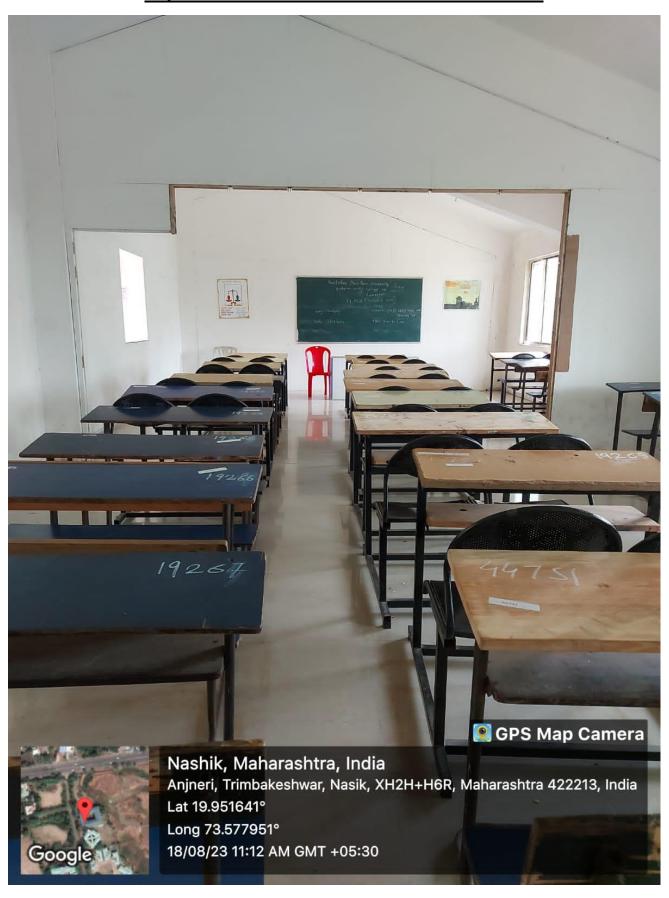

### Class Rooms and Tutorial Room

The Institute has well-equipped, spacious and well-ventilated 4 classrooms and Seminar Hall with comfortable seating arrangement. They are used for smooth and effective conduct of theory sessions for MBA Students. To facilitate latest and innovative teaching methods of our faculties, classrooms are equipped with LCD projectors and Computer with Internet Connection. The fresh and energetic environment contributes to the enriched Teaching—learning experience. This ensures the strong bond between Mentors and Mentees.

| Sr. No. | Class | Room No.            | Green<br>Board | LCD<br>OHP | Smart<br>Board | Computer with internet connection | White<br>Board |
|---------|-------|---------------------|----------------|------------|----------------|-----------------------------------|----------------|
| 1       | MBA   | G5 Classroom I      | 1              | 1          |                | 1                                 | 1              |
| 2       | MBA   | G8 Classroom<br>II  | 1              | 1          |                | 1                                 | 1              |
| 3       | MBA   | G9 Classroom<br>III | 1              | 1          | -1-            | 1                                 | 1              |
| 4       | MBA   | F2 Classroom        | 1              | 1          |                | <b>/</b>                          | 1              |
| 5       | MBA   | F9 Seminar<br>Hall  | 1              | 1          |                | 1                                 | 1              |