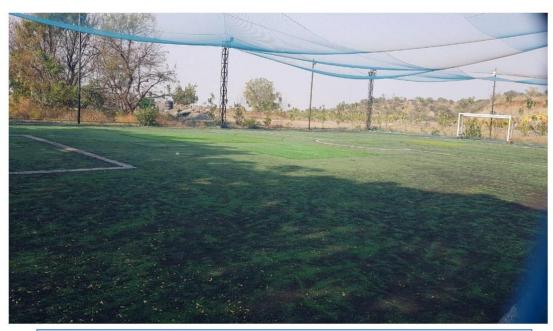

### • Football Ground

| Latitude  | 18.42313 |
|-----------|----------|
| Longitude | 73.90589 |