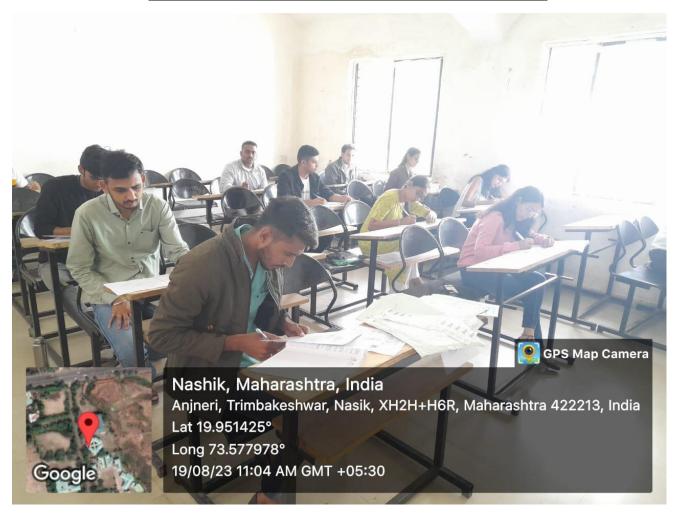

### Class Rooms and Tutorial Room

The Institute has well-equipped, spacious and well-ventilated 4 classrooms and Seminar Hall with comfortable seating arrangement. They are used for smooth and effective conduct of theory sessions for MBA Students. To facilitate latest and innovative teaching methods of our faculties, classrooms are equipped with LCD projectors and Computer with Internet Connection. The fresh and energetic environment contributes to the enriched Teaching—learning experience. This ensures the strong bond between Mentors and Mentees.

| Sr. No. | Class | Room No.            | Green<br>Board | LCD<br>OHP | Smart<br>Board | Computer with internet connection | White<br>Board |
|---------|-------|---------------------|----------------|------------|----------------|-----------------------------------|----------------|
| 1       | MBA   | G5 Classroom I      | 1              | 1          |                | 1                                 | 1              |
| 2       | MBA   | G8 Classroom<br>II  | 1              | 1          |                | 1                                 | 1              |
| 3       | MBA   | G9 Classroom<br>III | 1              | 1          | -1-            | 1                                 | 1              |
| 4       | MBA   | F2 Classroom        | 1              | 1          |                | <b>/</b>                          | 1              |
| 5       | MBA   | F9 Seminar<br>Hall  | 1              | 1          |                | 1                                 | 1              |