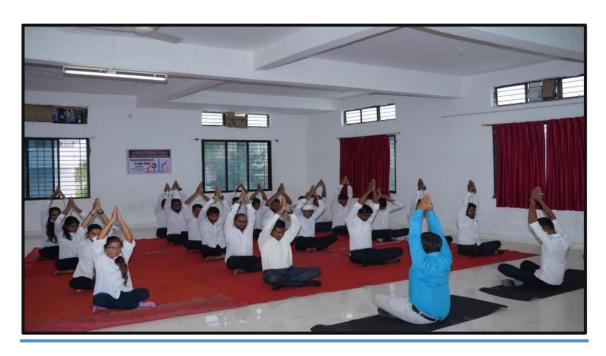

Every year on 21st June, the institute celebrates International Yoga Day. There is cultural & sports committee in the institute. This students committee takes care of has sports material and Yoga mats to celebrate international yoga day. Indoor games play an important role in boosting concentration. Hence the institute has provided sufficient space and ambience for indoor games as well

Yoga sessions are also organized in seminar hall every year for all students and faculties. This helps them in understanding the importance of physical exercises involved in Yoga which assist in achieving a healthy body and a healthy mind.