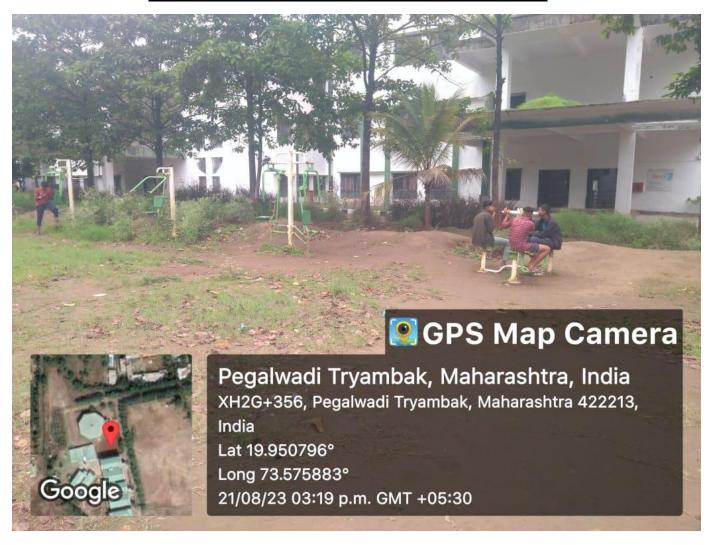

# Sample Photographs of the Institute's Infrastructure and Other Facilities

Approved by All India Council for Technical Education(AICTE),
Directorate of Technical Education Government of Maharashtra & Affiliated to University of Pune

# The institution has adequate facilities for sports, games (indoor, outdoor), gymnasium, yoga center etc., and cultural activities

The institute has well equipped with sports facilities for the students, which includes indoor as well as outdoor facilities. Outdoor facilities include, volleyball ground, cricket, basketball sports whereas indoor games include Table Tennis, Chess, and Carom. The ground for Cricket, Volleyball, Basketball and Football is spacious and well maintained. The institute has specious playground which is regularly maintained to execute various events like sports day, karate, cricket, badminton, tug of war, volleyball etc.