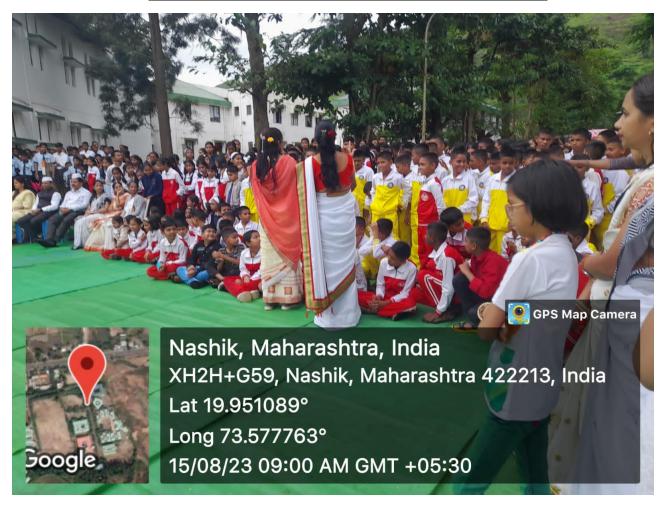

Students enjoying during annual social gathering in seminar hall

Tug of war

Approved by All India Council for Technical Education(AICTE),

Celebration of International Yoga Day

Approved by All India Council for Technical Education(AICTE),
Directorate of Technical Education Government of Maharashtra & Affiliated to University of Pune