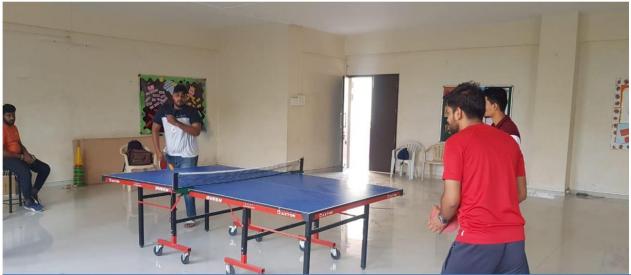

# The institution has adequate facilities for sports, games (indoor, outdoor), gymnasium, yoga center etc., and cultural activities

The institute has well equipped with sports facilities for the students, which includes indoor as well as outdoor facilities. Outdoor facilities include, volleyball ground, cricket, basketball sports whereas indoor games include Table Tennis, Chess, and Carom. The ground for Cricket, Volleyball, Basketball and Football is spacious and well maintained. The institute has specious playground which is regularly maintained to execute various events like sports day, karate, cricket, badminton, tug of war, volleyball etc.

### Indoor Games & Yoga facility:

- Chess- 2 quantity
- Carrom- 2 quantity
- Yoga Mats -15 quantities

### **Department of Master of Business Administration**

| Facilities for Indoor Sports                |                 |     |  |  |
|---------------------------------------------|-----------------|-----|--|--|
| Sr. No. Name of Sport Facility Availability |                 |     |  |  |
| 1                                           | Yes             |     |  |  |
| 2                                           | 2 Carrom        |     |  |  |
| 3                                           | 3 Yogasana Hall |     |  |  |
| 4 Table Tennis Yes                          |                 | Yes |  |  |